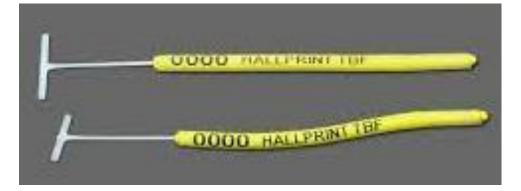

# Stock Assessment using fisheries independent survey

• Tagging - T-bar anchor tags

• Report capture of crabs with tag

• Tag #

а

b