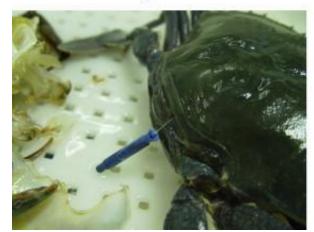

# Stock Assessment using fisheries independent survey

• Tagging - T-bar anchor tags

• Report capture of crabs with tag

• Tag #

а

b