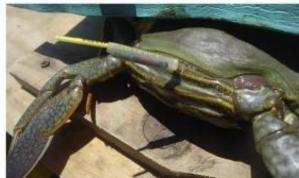

# Stock Assessment using fisheries independent survey

• Tagging - T-bar anchor tags

• Report capture of crabs with tag

• Tag #

а

b