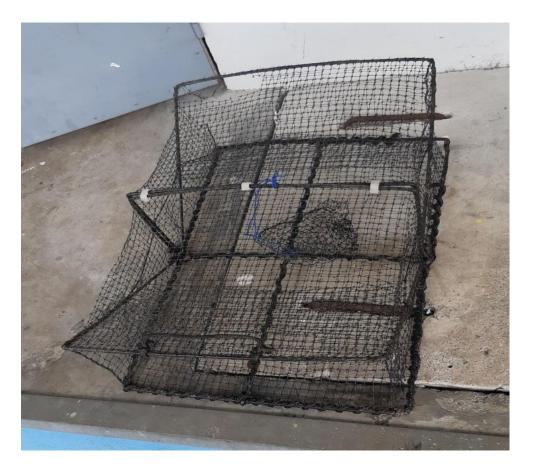

## Stock Assessment using fisheries independent survey

Trapping

• not to temper with the traps